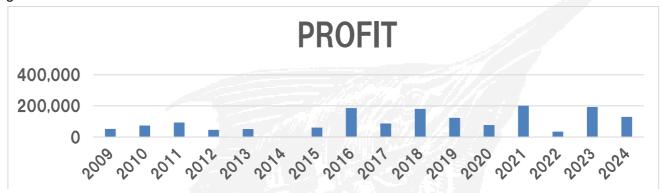

### SECRETARY MANAGERS REPORT

Dear Members,

I am delighted to present to you the trading results for the past 12 months.

Despite the current state of affairs in our country, with rising operational costs and inflation, I am pleased to announce that the club has made a healthy profit of \$129,712.08. This figure takes into account \$199,440.22 in depreciation and finance costs.

Financially, our club is heading in the right direction. Not only have we achieved a very healthy profit, but we have also managed to significantly reduce our club's loan from \$1,150,000.00 to \$408,000.00 in just two and a half years. This is an excellent achievement and a testament to our astute financial management.

### **Financial Report**

A wonderful result for the club with a 49% net profit increase as well as a 36% reduction in the club improvement borrowings.