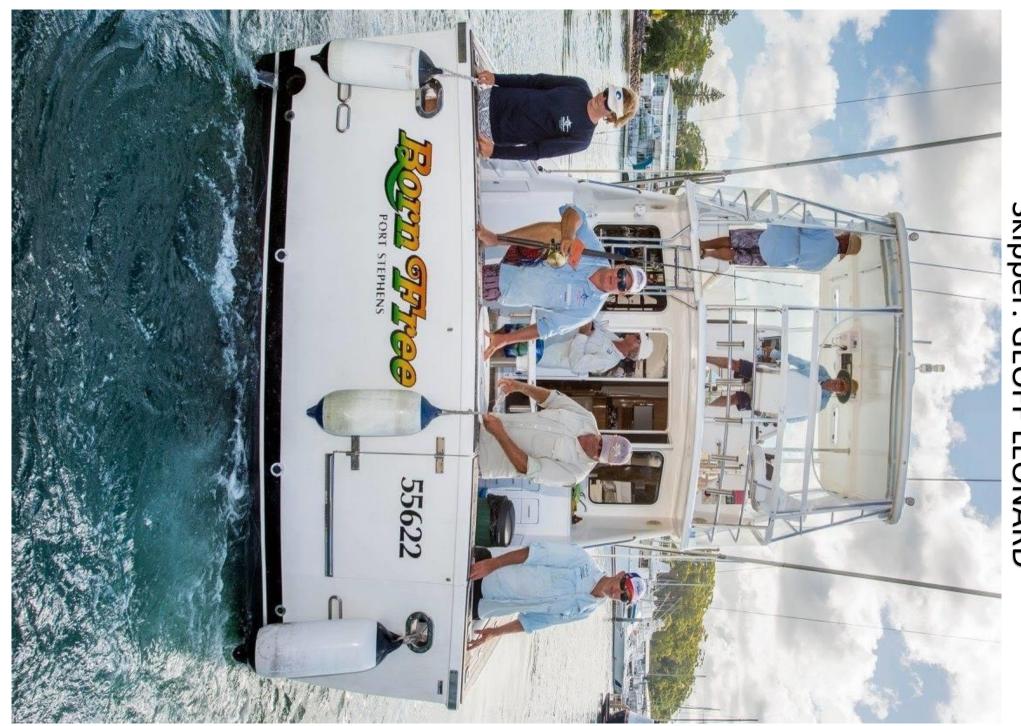

# Champion Boat Tag & Release 'BORN FREE' Skipper: GEOFF LEONARD

### Major:

Champion Boat T&R - "Born Free" (Geoff Leonard) 371,566 Points

Champion Boat Capture - "No Excuse" (Matthew Fairlie) 46,707.42 Points

Champion Male Angler T&R - Stephen Mowbray 195,529 Points

Champion Lady Angler T&R - Cassie Herbert - 55,500 Points