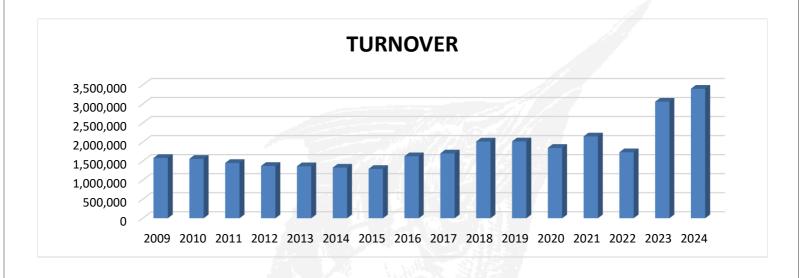

The club's total turnover for the year was \$3,400,499.81, representing an 11% increase. As you will see in the report, this growth can be attributed to a significant increase in bar and gaming turnover.