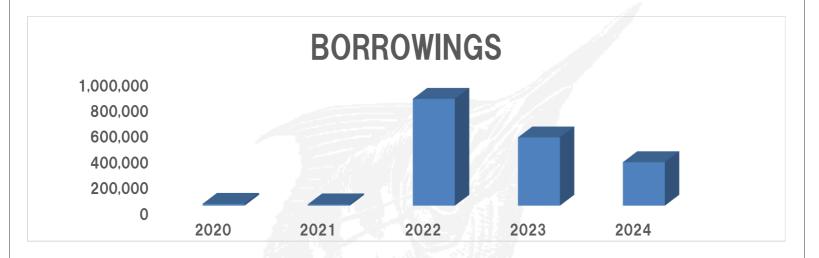

Financially, our club is heading in the right direction. Not only have we achieved a very healthy profit, but we have also managed to significantly reduce our club's loan from \$1,150,000.00 to \$408,000.00 in just two and a half years. This is an excellent achievement and a testament to our astute financial management.

### **Financial Report**

A wonderful result for the club with a 49% net profit increase as well as a 36% reduction in the club improvement borrowings.