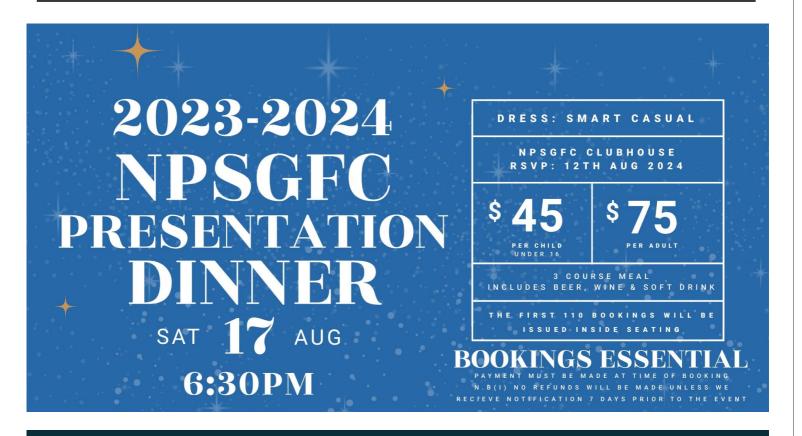

# **Notice of Annual General Meeting 2024**

The Annual General Meeting of the Newcastle & Port Stephens Game Fish Club Ltd. Will be held in the Clubhouse, 57 Shoal Bay Road, Shoal Bay Saturday 17<sup>th</sup> August 2024 at 5.00PM