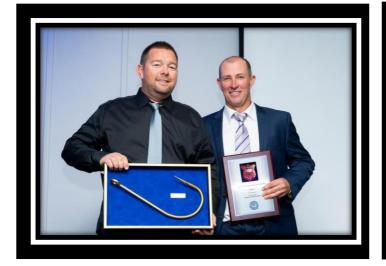

# Champion Boat Tag & Release 'BORN FREE' Skipper: GEOFF LEONARD

### Major:

Champion Boat T&R - "Born Free" (Geoff Leonard) 371,566 Points

Champion Boat Capture - "No Excuse" (Matthew Fairlie) 46,707.42 Points

Champion Male Angler T&R - Stephen Mowbray 195,529 Points

Champion Lady Angler T&R - Cassie Herbert - 55,500 Points