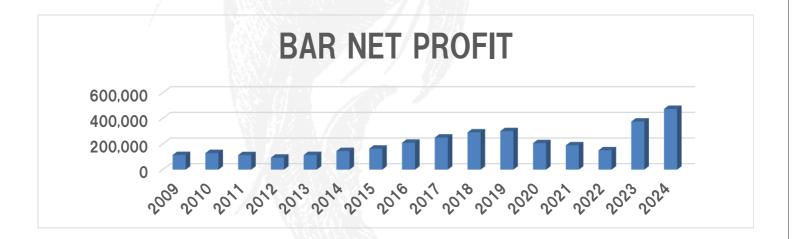

Bar turnover reached \$1,302,572.41, marking a 16.7% increase. The gross profit in the bar was excellent at 63%, while the wage percentage stood at a commendable 24.9%. As a result, we achieved a very healthy net profit of \$374,747.26.