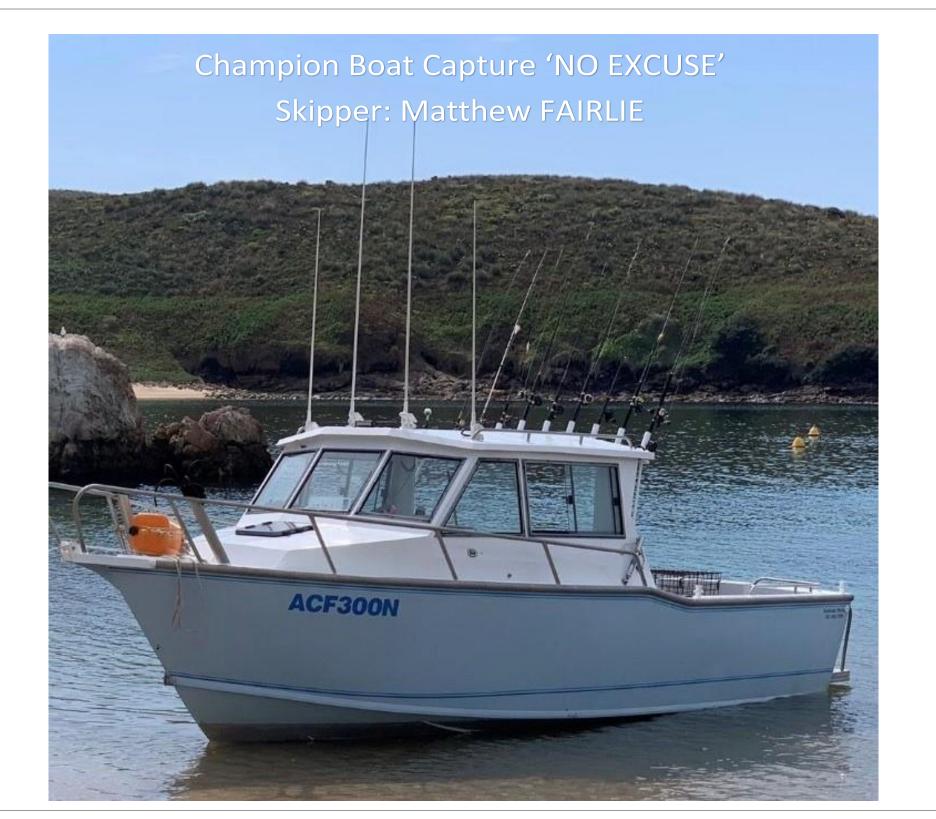

### Major:

Champion Boat T&R - "Born Free" (Geoff Leonard) 371,566 Points

Champion Boat Capture - "No Excuse" (Matthew Fairlie) 46,707.42 Points

Champion Male Angler T&R - Stephen Mowbray 195,529 Points

Champion Lady Angler T&R - Cassie Herbert - 55,500 Points