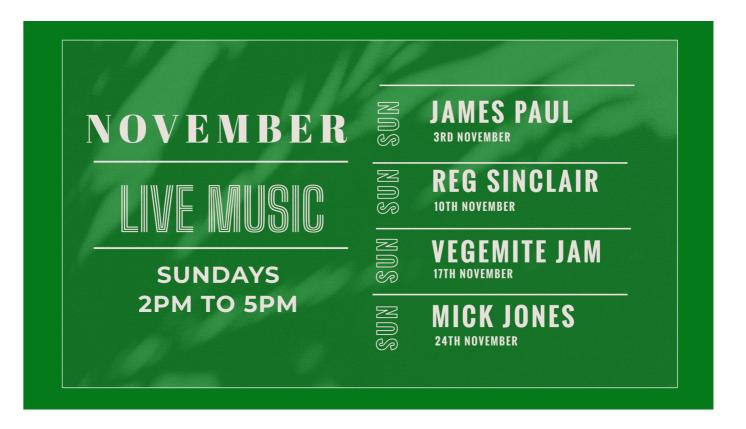

### 2023/2024 Fishing season

Well done to the following winners

### Major:

Champion Boat T&R - "Born Free" (Geoff Leonard) 371,566 Points

Champion Boat Capture - "No Excuse" (Matthew Fairlie) 46,707.42 Points

Champion Male Angler T&R - Stephen Mowbray 195,529 Points

Champion Lady Angler T&R - Cassie Herbert - 55,500 Points

Champion Junior Angler T&R - Logan Banek - 42,500 Points

Champion Small Fry Angler T&R - Not Won

Champion Male Angler Capture - Nathan Bright

Champion Lady Angler Capture - Not Won

Champion Junior Angler Capture - Eli Morris - 16,235 Points

### Mid-Week:

Champion Boat T&R - "The Omen" (Darin Brown) 69,000 Points

Champion Boat Capture - Phoenix (David Tubman) 6,889 Points

Champion Male Angler T&R - Troy Frith - 44,500 Points

Champion Lady Angler T&R - Not Won

Champion Junior Angler T&R - Chayse Millar - 21,081 Points

Champion Small Fry Angler T&R - Not Won

Champion Male Angler Capture - Beau Charnock - 1,660.86 Points

Champion Female Angler Capture – Not Won

Champion Junior/Small Fry Angler Capture – Jamie Tubman – 6,889 Points