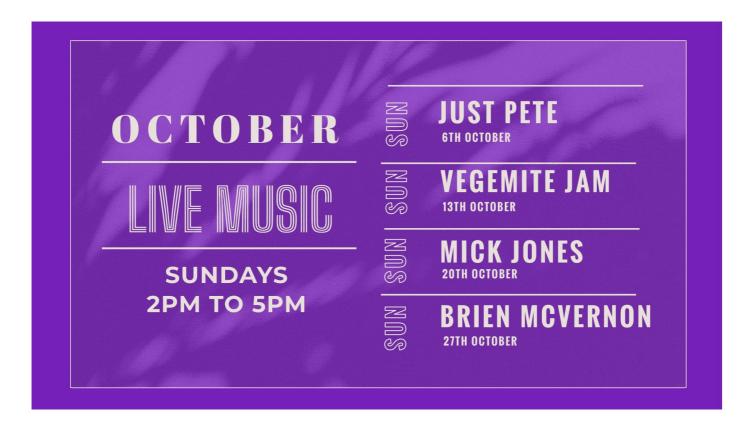

### 2023/2024 Fishing season

Well done to the following winners

### Major:

Champion Boat T&R - "Born Free" (Geoff Leonard) 371,566 Points

Champion Boat Capture - "No Excuse" (Matthew Fairlie) 46,707.42 Points

Champion Male Angler T&R - Stephen Mowbray 195,529 Points

Champion Lady Angler T&R - Cassie Herbert - 55,500 Points

Champion Junior Angler T&R - Logan Banek - 42,500 Points

Champion Small Fry Angler T&R - Not Won

Champion Male Angler Capture - Nathan Bright

Champion Lady Angler Capture - Not Won

Champion Junior Angler Capture - Eli Morris - 16,235 Points

### Mid-Week:

Champion Boat T&R - "The Omen" (Darin Brown) 69,000 Points

Champion Boat Capture - Phoenix (David Tubman) 6,889 Points

Champion Male Angler T&R - Troy Frith - 44,500 Points

Champion Lady Angler T&R - Not Won

Champion Junior Angler T&R - Chayse Millar - 21,081 Points

Champion Small Fry Angler T&R - Not Won

Champion Male Angler Capture - Beau Charnock - 1,660.86 Points

Champion Female Angler Capture – Not Won

Champion Junior/Small Fry Angler Capture – Jamie Tubman – 6,889 Points