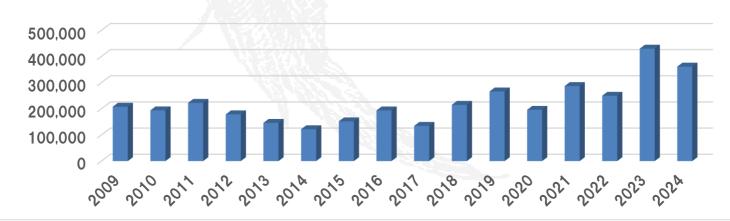

Poker machine turnover amounted to \$1,774,868.17, showing a 6.7% increase. From our gaming machines, we obtained a net profit of \$239,194.74.

The club's board and management have continued to deliver outstanding results. With 506 fishing members, our club remains the largest game fishing club in Australia. We have been successful in retaining our membership base while other clubs have struggled. Our game fishing tournament is widely regarded as one of the best in Australia, solidifying our position as a premier club in our sport.

# POKER MACHINE NET REVENUE

(A company limited by guarantee)
ABN 25 292 918 920